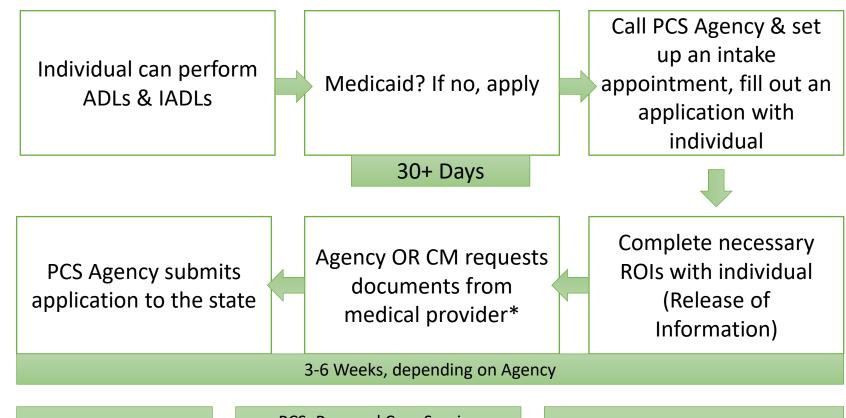

## PCS Agency Process Guide

ADRC PCS Agency List <u>here</u> PCS: Personal Care Service (agency) PCA: Personal Care Attendant (individual providing care)

\*Examples:
Verification of Disability,
Verification of Medical
Diagnosis
(Dependent on Agency who requests the verifications)